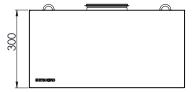

#### Module dimensions

| Dimensions, mm |     |
|----------------|-----|
| L Length       | 600 |
| B Width        | 600 |
| H Height       | 300 |