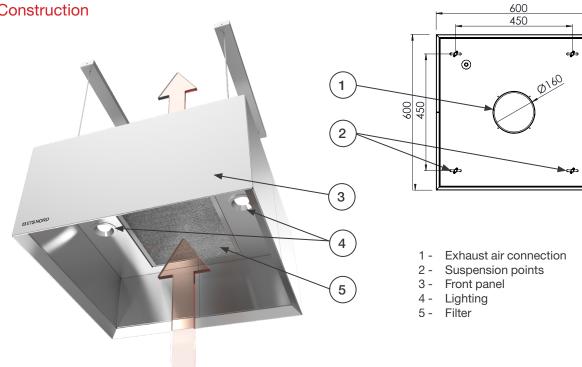

l dimensions

Easy-to-clean design

Cable suspension system for easy installation

www.nordcooking.com



## **ETS NORD**®

### **HP Compact Canopy**

HP kitchen canopy ensures a clean, hygienic and comfortable work environment by removing pollutants, excessive heat and grease from your kitchen.

- The canopy is made from stainless steel (AISI 304, surface 2K).
- The side walls of the canopy are a closed structure and air tight.
- Easy-to-clean surfaces.
- Smooth surface transitions for extra hygiene.
- Adjustable hanging system included.
- Effective air extraction in a small package.
- Mesh grease filter for exhaust.



#### Module dimensions

| Dimensions, mm |     |
|----------------|-----|
| L Length       | 600 |
| B Width        | 600 |
| H Height       | 300 |

#### Construction







#### Lighting

All kitchens require functional lighting to ensure that the personnel has a safe and effective work environment. ETS NORD kitchen canopies use next generation energy-efficient recessed LED-spot luminaires which can save as much as 50% more energy compared to older technologies.

Grease removal canopies include light fixtures integrated into their ceilings, protected by an aluminum and glass casing.

#### SpotLED lighting fixtures

Light colour (designation) - Cool White Light colour - 4000 K Housing material - Aluminium Colour separation index - > 80 (Ra)



| by module | SpotLED  | Energy use | Flux | Radiation |
|-----------|----------|------------|------|-----------|
| th (mm)   | Quantity | (W)        | (Im) | angle     |
| 600       | 2        | 16         | 1340 |