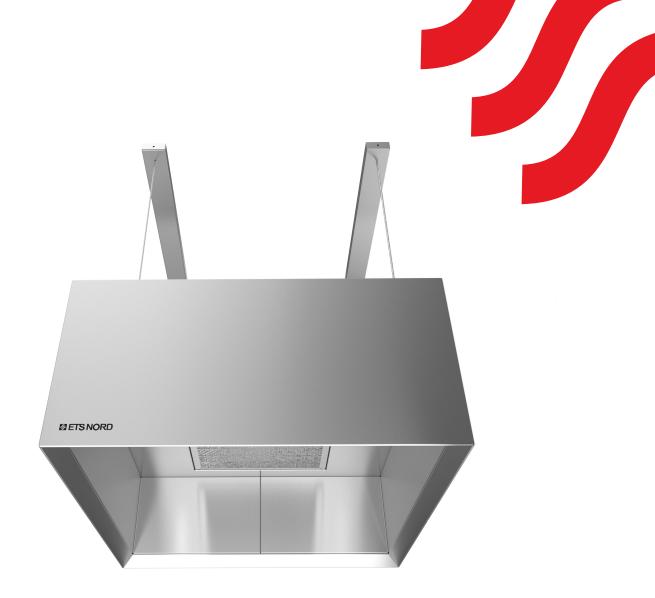

## HP Compact Canopy for small kitchens

Mesh grease filter for small air volumes

Energy efficient SpotLED luminaires

Extra small dimensions

Easy-to-clean design

Cable suspension system for easy installation

### **HP Compact Canopy**

HP kitchen canopy ensures a clean, hygienic and comfortable work environment by removing pollutants, excessive heat and grease from your kitchen.

- The canopy is made from stainless steel (AISI 304, surface 2K).
- The side walls of the canopy are a closed structure and air tight.
- Easy-to-clean surfaces.
- Smooth surface transitions for extra hygiene.
- Adjustable hanging system included.
- Effective air extraction in a small package.
- Mesh grease filter for exhaust.