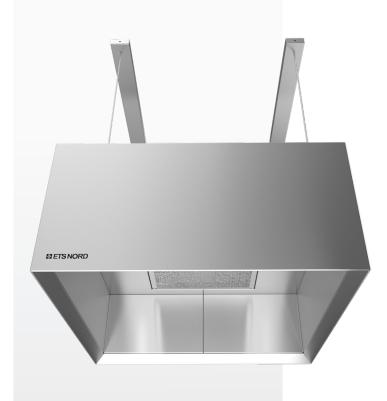

### **HP Compact Canopy**

HP kitchen canopy ensures a clean, hygienic and comfortable work environment by removing pollutants, excessive heat and grease from your kitchen.

- The canopy is made from stainless steel (AISI 304, surface 2K).
- The side walls of the canopy are a closed structure and air tight.
- Easy-to-clean surfaces.
- Smooth surface transitions for extra hygiene.
- Adjustable hanging system included.
- Effective air extraction in a small package.
- Mesh grease filter for exhaust.

#### Module dimensions

| Dimensions, mm |     |
|----------------|-----|
| L Length       | 600 |
| B Width        | 600 |
| H Height       | 300 |

#### Construction