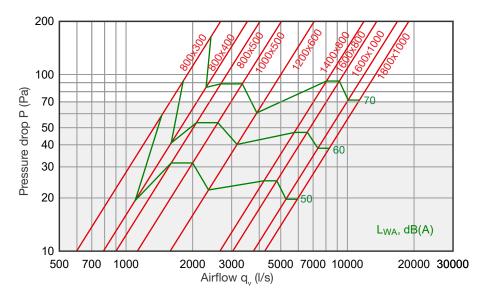

ight, |
|--------------|------|------|------|------|------|-----|---------|
| Nominal size | mm   | mm   | mm   | mm   | mm   | mm  | kg      |
| 800x300      | 800  | 300  | 1100 | 600  | 450  | 100 | 35      |
| 800x400      | 800  | 400  | 1200 | 800  | 650  | 100 | 48      |
| 800x500      | 800  | 500  | 1300 | 1000 | 800  | 100 | 62      |
| 1000x500     | 1000 | 500  | 1500 | 1000 | 800  | 100 | 72      |
| 1200x600     | 1200 | 600  | 1800 | 1200 | 1000 | 100 | 109     |
| 1400x800     | 1400 | 800  | 2100 | 1500 | 1100 | 100 | 115     |
| 1600x800     | 1600 | 800  | 2300 | 1500 | 1100 | 100 | 145     |
| 1600x1000    | 1600 | 1000 | 2200 | 1600 | 1200 | 100 | 155     |
| 1800x1000    | 1800 | 1000 | 2400 | 1600 | 1200 | 100 | 170     |



# Pressure drop - Airflow - Extract air



#### Product code



hal colour, when coaled

Example: ULV2P 1000x500-E30 Exhaust air diffuser with E30-profile

ULV2P 1000x500-E30-RAL7000 Exhaust air diffuser with E30-profile (coated)