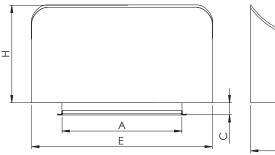

In addition, it is possible to order a exhaust air diffuser with a rain-plate connection (KL), which fits directly into the roof transition (MKL, MKLI).

The variable side is side A.

|              | Α,   | В,   | Е    | F    | H,   | C,  | Weight, |
|--------------|------|------|------|------|------|-----|---------|
| Nominal size | mm   | mm   | mm   | mm   | mm   | mm  | kg      |
| 800x300      | 800  | 300  | 1100 | 600  | 450  | 100 | 35      |
| 800x400      | 800  | 400  | 1200 | 800  | 650  | 100 | 48      |
| 800x500      | 800  | 500  | 1300 | 1000 | 800  | 100 | 62      |
| 1000x500     | 1000 | 500  | 1500 | 1000 | 800  | 100 | 72      |
| 1200x600     | 1200 | 600  | 1800 | 1200 | 1000 | 100 | 109     |
| 1400x800     | 1400 | 800  | 2100 | 1500 | 1100 | 100 | 115     |
| 1600x800     | 1600 | 800  | 2300 | 1500 | 1100 | 100 | 145     |
| 1600x1000    | 1600 | 1000 | 2200 | 1600 | 1200 | 100 | 155     |
| 1800x1000    | 1800 | 1000 | 2400 | 1600 | 1200 | 100 | 170     |