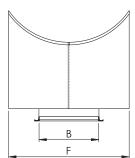

In addition, it is possible to order a exhaust air diffuser with a rain-plate connection (KL), which fits directly into the roof transition (MKL, MKLI).

The variable side is side A.

|              | Α,   | В,   | Е    | F    | H,   | C,  | Weight, |
|--------------|------|------|------|------|------|-----|---------|
| Nominal size | mm   | mm   | mm   | mm   | mm   | mm  | kg      |
| 800x300      | 800  | 300  | 1100 | 600  | 450  | 100 | 35      |
| 800x400      | 800  | 400  | 1200 | 800  | 650  | 100 | 48      |
| 800x500      | 800  | 500  | 1300 | 1000 | 800  | 100 | 62      |
| 1000x500     | 1000 | 500  | 1500 | 1000 | 800  | 100 | 72      |
| 1200x600     | 1200 | 600  | 1800 | 1200 | 1000 | 100 | 109     |
| 1400x800     | 1400 | 800  | 2100 | 1500 | 1100 | 100 | 115     |
| 1600x800     | 1600 | 800  | 2300 | 1500 | 1100 | 100 | 145     |
| 1600x1000    | 1600 | 1000 | 2200 | 1600 | 1200 | 100 | 155     |
| 1800x1000    | 1800 | 1000 | 2400 | 1600 | 1200 | 100 | 170     |