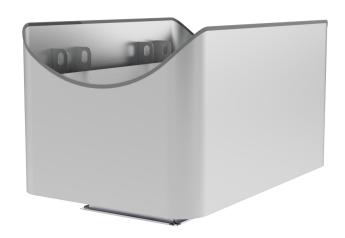

## **ULV2P Exhaust air diffuser**

Rectangular exhaust diffuser with rectangular connections. Protects the duct system from precipitation.

#### Features:

- Low design
- Long vertical exhaust pattern
- · Solid structure
- Low pressure loss
- Low sound level
- Unique form
- Can be installed directly in a roof transition

### **Application**

Exhaust air is blown vertically up with low pressure loss and high speed through the unit. This ensures that odours and dirt in exhaust air will not fall on the area around the exhaust diffuser.

Design of the unit efficiently prevents rainwater from entering duct. Rainwater is drained onto the roof from the base of the unit.