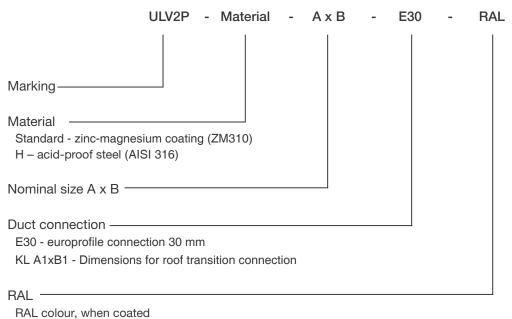

### Material, dimensions and technical data

ULV2P is manufactured of zinc-magnesium coated sheet steel, DX51D+ZM310.

As standard the ULV2P is equipped with europrofile E30.

Can also be manufactured of other materials and in coated finish.

In addition, it is possible to order a exhaust air diffuser with a rain-plate connection (KL), which fits directly into the roof transition (MKL, MKLI).

The variable side is side A.

|              | Α,   | В,   | Е    | F    | H,   | C,  | Weight, |
|--------------|------|------|------|------|------|-----|---------|
| Nominal size | mm   | mm   | mm   | mm   | mm   | mm  | kg      |
| 800x300      | 800  | 300  | 1100 | 600  | 450  | 100 | 35      |
| 800x400      | 800  | 400  | 1200 | 800  | 650  | 100 | 48      |
| 800x500      | 800  | 500  | 1300 | 1000 | 800  | 100 | 62      |
| 1000x500     | 1000 | 500  | 1500 | 1000 | 800  | 100 | 72      |
| 1200x600     | 1200 | 600  | 1800 | 1200 | 1000 | 100 | 109     |
| 1400x800     | 1400 | 800  | 2100 | 1500 | 1100 | 100 | 115     |
| 1600x800     | 1600 | 800  | 2300 | 1500 | 1100 | 100 | 145     |
| 1600x1000    | 1600 | 1000 | 2200 | 1600 | 1200 | 100 | 155     |
| 1800x1000    | 1800 | 1000 | 2400 | 1600 | 1200 | 100 | 170     |

#### Product code

hal colour, when coaled

Example: ULV2P 1000x500-E30 Exhaust air diffuser with E30-profile

ULV2P 1000x500-E30-RAL7000 Exhaust air diffuser with E30-profile (coated)