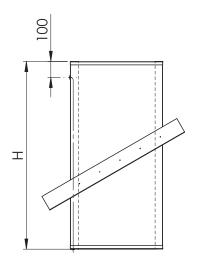

Standard height 1200 mm. Other heights can be ordered (800-2000 mm).

As standard, the roof transition is equipped with cable conduit for electric cable installation. The cable drawn in through the bottom of the roof transition and exit 100 mm from the top edge.

For installation through sloping roofs the roof transition comes as standard with two installation brackets (100x100x1,2 L=A+400).

As an accessory, a non-return damper and a fitting for rectangular or round duct/roof hood connection.