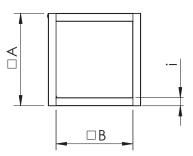

|              |       | B, mm   |          |  |
|--------------|-------|---------|----------|--|
| Nominal size | A, mm | i=50 mm | i=100 mm |  |
| 300          | 295   | 192     | 92       |  |
| 400          | 395   | 292     | 192      |  |
| 500          | 495   | 392     | 292      |  |
| 600          | 595   | 492     | 392      |  |
| 700          | 695   | 592     | 492      |  |
| 730          | 725   | 622     | 522      |  |
| 750          | 745   | 642     | 542      |  |
| 800          | 795   | 692     | 592      |  |
| 900          | 895   | 792     | 692      |  |
| 1000         | 995   | 892     | 792      |  |
| 1100         | 1095  | 992     | 892      |  |
| 1200         | 1195  | 1092    | 992      |  |
| 1300         | 1295  | 1192    | 1092     |  |
| 1400         | 1395  | 1292    | 1192     |  |
| 1500         | 1495  | 1392    | 1292     |  |