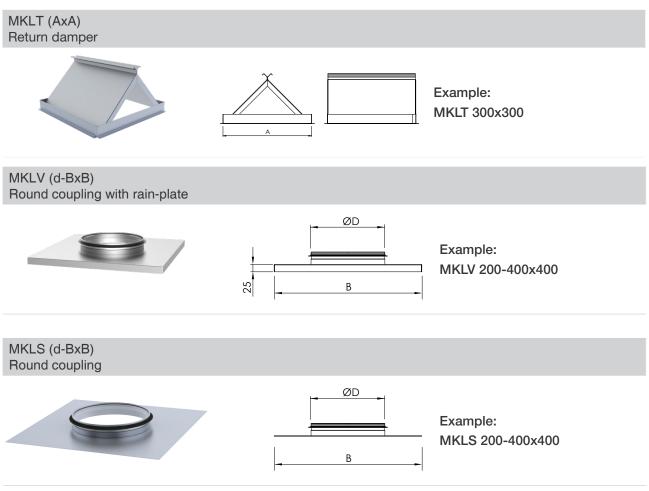

For installation through sloping roofs the roof transition comes as standard with two installation brackets (100x100x1,2 L=A+400).

As an accessory, a non-return damper and a fitting for rectangular or round duct/roof hood connection.

#### Accessories: