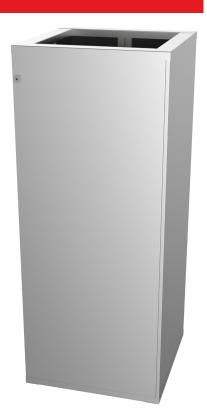

## **MKL Roof transition**

Roof transition, easily adapted for required roof incline by angle brackets. Also functions as a silencer when fitted with a perforated inner shell.

Standard height 1200 mm. Other heights can be ordered (800-2000 mm).

As standard, the roof transition is equipped with cable conduit for electric cable installation. The cable drawn in through the bottom of the roof transition and exit 100 mm from the top edge.