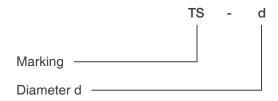

## **TS Sauna duct**

TS sauna duct is a telescope-style rectangular duct with round connections at both ends. One end has a take-off with rubber gasket for the connection with ventilation duct and the other end a duct-sized take-off for a exhaust air valve. Thanks to small dimensions of the duct it can be placed into the thin-wall construction.



## Construction and dimensions

Dimensions of the connections are Ø 100 and 125 mm. Length of the duct is 1400-2400 mm.

Standard material: galvanized steel. Can also be manufactured of other materials.

| Nominal size | Α,  | B, | Weight, |
|--------------|-----|----|---------|
| d            | mm  | mm | kg      |
| 100          | 140 | 40 | 0,35    |
| 125          | 170 | 40 | 0,45    |



## **Product codes**



Example: TS 100