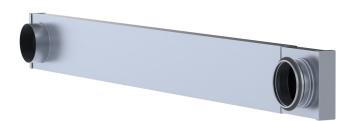

## **TS Sauna duct**

TS sauna duct is a telescope-style rectangular duct with round connections at both ends. One end has a take-off with rubber gasket for the connection with ventilation duct and the other end a duct-sized take-off for a exhaust air valve. Thanks to small dimensions of the duct it can be placed into the thin-wall construction.