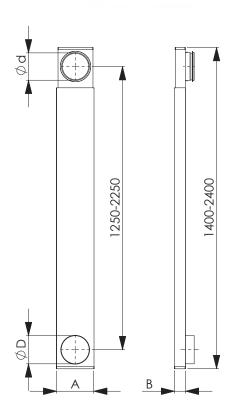

## Construction and dimensions

Dimensions of the connections are Ø 100 and 125 mm. Length of the duct is 1400-2400 mm.

Standard material: galvanized steel. Can also be manufactured of other materials.

| Nominal size | Α,  | B, | Weight, |
|--------------|-----|----|---------|
| d            | mm  | mm | kg      |
| 100          | 140 | 40 | 0,35    |
| 125          | 170 | 40 | 0,45    |