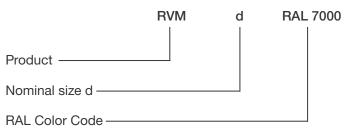

## **Product marking**

RAL color: if other than standard color (standard color RAL 7000, light grey)

Example: RVM 160-RAL 7000