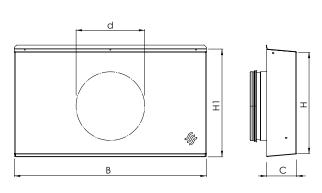

The RVM is constructed in two parts – the front housing (1) and the rear mounting plate (2). The grille is delivered in two parts and is riveted on-site (rivets are not included in the package).

| Nominal size | Ød<br>(mm) | B<br>(mm) | H<br>(mm) | H1<br>(mm) | C<br>(mm) | Weight (kg) | Free area<br>(m²) |
|--------------|------------|-----------|-----------|------------|-----------|-------------|-------------------|
| RVM 100      | 100        | 216       | 160       | 170        | 50        | 1,0         | 0,011             |
| RVM 125      | 125        | 235       | 181       | 195        | 69        | 1,3         | 0,016             |
| RVM 160      | 160        | 443       | 234       | 247        | 69        | 2,5         | 0,030             |
| RVM 200      | 200        | 541       | 261       | 276        | 77        | 3,3         | 0,042             |