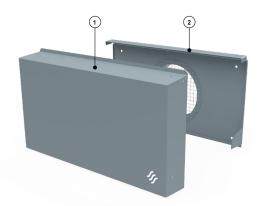

The RVM is constructed in two parts – the front housing (1) and the rear mounting plate (2). The grille is delivered in two parts and is riveted on-site (rivets are not included in the package).

| Nominal size | Ød<br>(mm) | B<br>(mm) | H<br>(mm) | H1<br>(mm) | C<br>(mm) | Weight (kg) | Free area<br>(m²) |
|--------------|------------|-----------|-----------|------------|-----------|-------------|-------------------|
| RVM 100      | 100        | 216       | 160       | 170        | 50        | 1,0         | 0,011             |
| RVM 125      | 125        | 235       | 181       | 195        | 69        | 1,3         | 0,016             |
| RVM 160      | 160        | 443       | 234       | 247        | 69        | 2,5         | 0,030             |
| RVM 200      | 200        | 541       | 261       | 276        | 77        | 3,3         | 0,042             |