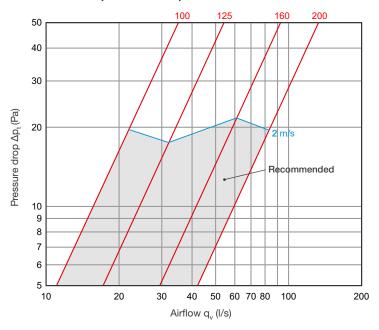

## RVM air intake-pressure drop

The air intake grille should be selected in such a way that the air velocity at the intake does not exceed 2 m/s.