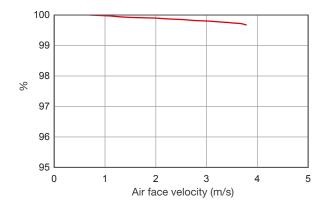

### Resistance to water penetration

# Technical data

The better results of RVLU snow shield resistance to water and snow penetration can be achieved when the louvre face velocity does not exceed 0,6 m/s.