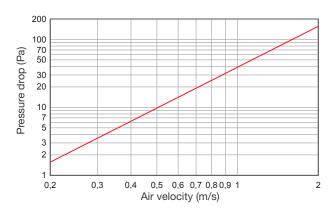

efficiently separated from the air flow and drained through an openings in the bottom of the shield. Snow shield is made of hot galvanized steel and the surface is finished with powder coating.

Can also be manufactured of stainless steel or acidproof steel.



Snow shields are to be installed in front of rectangular supply air openings of various sizes. The minimum size of the shield is 500×500 mm. Shields sizes over 2000×1800 mm are built in modules.

Dimensions B and H are the nominal sizes of the louvre. The tolerances of B and H are -2/-5 mm.





# Technical data

The better results of RVLU snow shield resistance to water and snow penetration can be achieved when the louvre face velocity does not exceed 0,6 m/s.

### Resistance to water penetration



#### Intake air pressure drop





# Product marking

|                                                                                                         | RVLU –                             | Н         | -      | B×H       | - RAL 7 | 7000 |
|---------------------------------------------------------------------------------------------------------|------------------------------------|-----------|--------|-----------|---------|------|
| Marking ————————————————————————————————————                                                            |                                    |           |        |           |         |      |
| Standard material galvani:<br>ZM – zinc-magnesium c<br>H – acid-proof steel+p<br>Zn – uncoated galvaniz | coated steel (ZN<br>cowder coating | //310)*   | ing    |           |         |