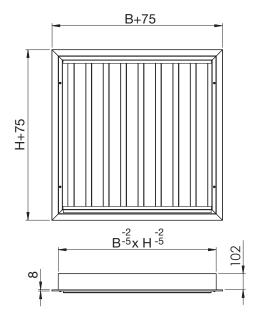

Dimensions B and H are the nominal sizes of the louvre. The tolerances of B and H are -2/-5 mm.

Can also be manufactured of stainless steel or acidproof steel.

Snow shields are to be installed in front of rectangular supply air openings of various sizes. The minimum size of the shield is 500×500 mm. Shields sizes over 2000×1800 mm are built in modules.