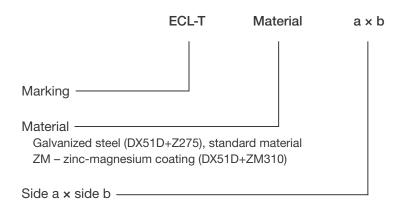

## **ECL-T Compensator**

ECL-T compensator is a part of certified NORDsmoke smoke and heat control system. The compensator is intended for the installation into sheet metal smoke control ducts to prevent damage from the forces generated by longitudinal thermal expansion.

The distance between two compensators shall not exceed 10 m.



## Technical description

ECL-T connection frame is made of hot-galvanised sheet steel, DX51D+Z275. Connection frame fits with E30 connection profile. For flexible joint are used an air-tight joint and a fabric.



## **Product codes**



Example: ECL-T 500×300