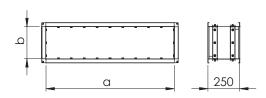

## **ECL-T Compensator**

ECL-T compensator is a part of certified NORDsmoke smoke and heat control system. The compensator is intended for the installation into sheet metal smoke control ducts to prevent damage from the forces generated by longitudinal thermal expansion.

The distance between two compensators shall not exceed 10 m.



## Technical description

ECL-T connection frame is made of hot-galvanised sheet steel, DX51D+Z275. Connection frame fits with E30 connection profile. For flexible joint are used an air-tight joint and a fabric.



## **Product codes**



Example: ECL-T 500×300