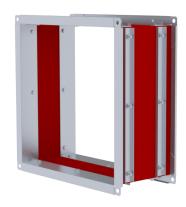

## **ECL-T Compensator**

ECL-T compensator is a part of certified NORDsmoke smoke and heat control system. The compensator is intended for the installation into sheet metal smoke control ducts to prevent damage from the forces generated by longitudinal thermal expansion.

## Technical description

ECL-T connection frame is made of hot-galvanised sheet steel, DX51D+Z275. Connection frame fits with E30 connection profile. For flexible joint are used an air-tight joint and a fabric.