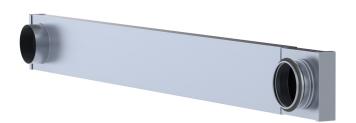

## TS Sauna duct

TS sauna duct is a telescope-style rectangular duct with round connections at both ends. One end has a take-off with rubber gasket for the connection with ventilation duct and the other end a duct-sized take-off for a exhaust air valve. Thanks to small dimensions of the duct it can be placed into the thin-wall construction.

## Construction and dimensions

Dimensions of the connections are Ø 100 and 125 mm. Length of the duct is 1400-2400 mm.

Standard material: galvanized steel. Can also be manufactured of other materials.

| Nominal size | Α () | В    | Weight |
|--------------|------|------|--------|
| d            | (mm) | (mm) | (kg)   |
| 100          | 140  | 40   | 0,35   |
| 125          | 170  | 40   | 0,45   |