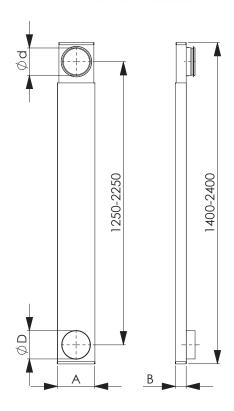

## Construction and dimensions

Dimensions of the connections are Ø 100 and 125 mm. Length of the duct is 1400-2400 mm.

Standard material: galvanized steel. Can also be manufactured of other materials.

| Nominal size | Α () | В    | Weight |
|--------------|------|------|--------|
| d            | (mm) | (mm) | (kg)   |
| 100          | 140  | 40   | 0,35   |
| 125          | 170  | 40   | 0,45   |