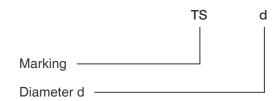

## TS Sauna duct

TS sauna duct is a telescope-style rectangular duct with round connections at both ends. One end has a take-off with rubber gasket for the connection with ventilation duct and the other end a duct-sized take-off for a exhaust air valve. Thanks to small dimensions of the duct it can be placed into the thin-wall construction.



## Construction and dimensions

Dimensions of the connections are Ø 100 and 125 mm. Length of the duct is 1400-2400 mm.

Standard material: galvanized steel. Can also be manufactured of other materials.

| Nominal size | Α () | В    | Weight |
|--------------|------|------|--------|
| d            | (mm) | (mm) | (kg)   |
| 100          | 140  | 40   | 0,35   |
| 125          | 170  | 40   | 0,45   |



## **Product codes**



Example: TS 100