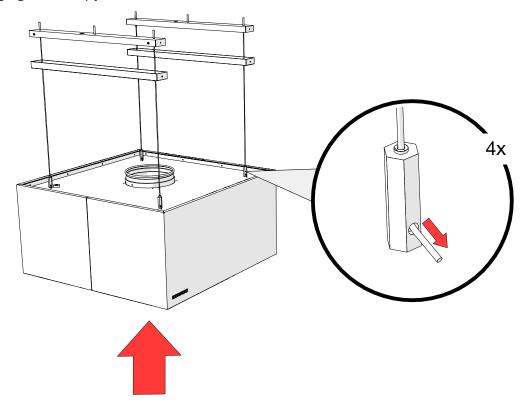

#### 2.1 Fasten the ceiling brackets to the ceiling

ATTN! Choose appropriate fastening devices depending on the ceiling type Diameter of the mounting holes in the ceiling bracket are 4.5mm.

# 2.2 Hanging the suspension wires