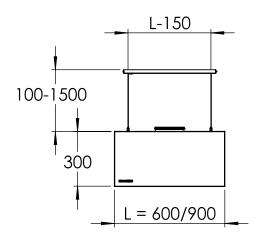

# 2.2 Hanging the suspension wires

# 2.3 Hanging the canopy

# 2.4 Leveling the canopy

After the canopy has been leveled and is in its correct final resting position, you may then snip off unused cabel.