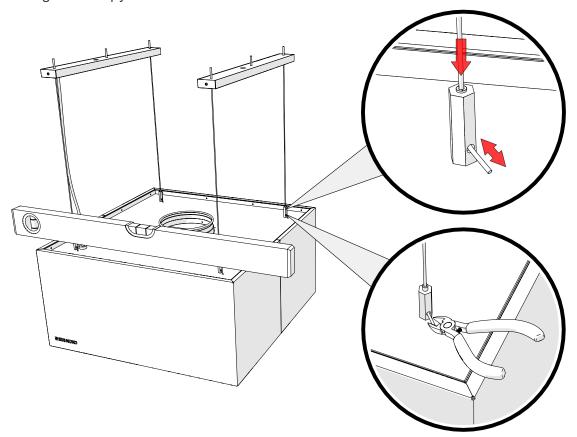

tric cable bushing
- 3 Suspension wire
- 4 LED spotlight
- 5 Filter
- 6 Electric cable bushing
- 7 Suspension adjustment point
- 8 Exhaust air connection



#### In the kit:







- A Ceiling mounting box + 4 screws
- B Grease filter
- C Suspension wire + 4 × wire ceiling mount







# 1. Safety

It is prohibited to place any additional items of weight on the top of the canopy.





#### 2. Installing the canopy

Relative positions of ceiling bracket mounting and electrical cable pass-through holes



#### 2.1 Fasten the ceiling brackets to the ceiling



ATTN! Choose appropriate fastening devices depending on the ceiling type Diameter of the mounting holes in the ceiling bracket are 4.5mm.



# 2.2 Hanging the suspension wires





# 2.3 Hanging the canopy



# 2.4 Leveling the canopy



After the canopy has been leveled and is in its correct final resting position, you may then snip off unused cabel.



# 3. Lighting connection





#### 4. Accessories

# 4.1 Installation of cover plates







В











# 5. Kitchen Canopy maintenance





Spot LED lighting is fastened with spring clips on the top surface of the canopy ceiling. For replacing the luminaire, it should be pulled downward from the canopy ceiling.



#### 5.3 Kitchen Canopy Maintenance

All internal and external surfaces of the kitchen canopy, including light fixtures, are cleaned using neutral cleaning agents. Carefully rinse the surfaces after cleaning, in order to avoid harmful interactions of cleaning agents and high temperatures.

ATTN! Do not use hard or abrasive detergents, chlorine or bleach when