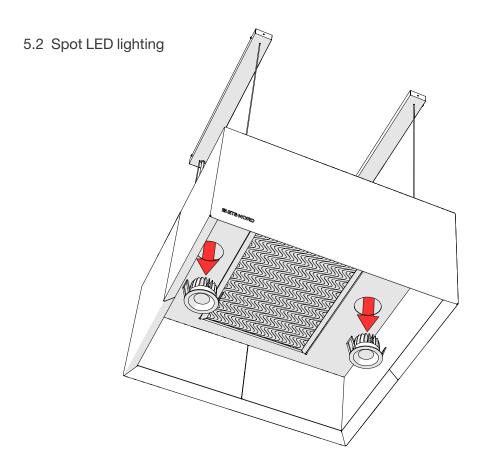

# 5. Kitchen Canopy maintenance

Spot LED lighting is fastened with spring clips on the top surface of the canopy ceiling. For replacing the luminaire, it should be pulled downward from the canopy ceiling.