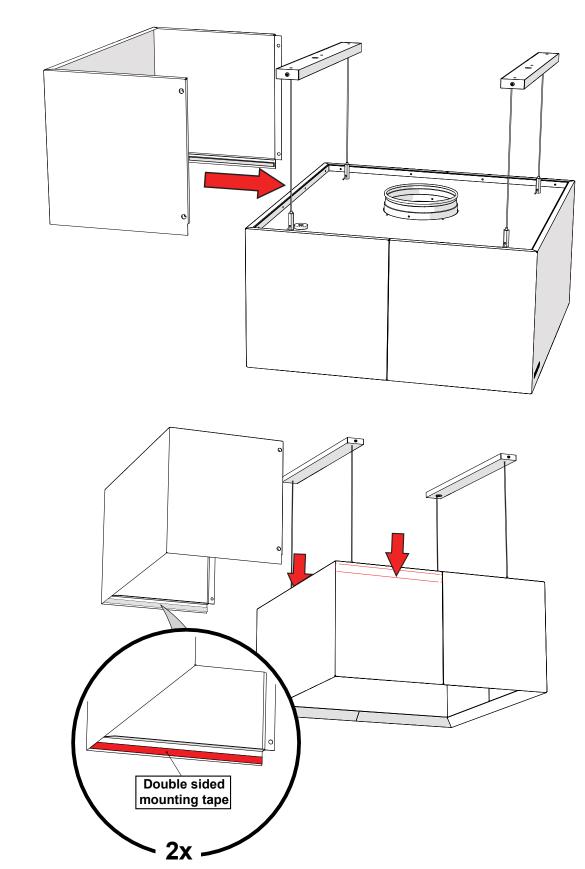

screws
- B Grease filter
- C Suspension wire + 4 × wire ceiling mount







# 1. Safety

It is prohibited to place any additional items of weight on the top of the canopy.





#### 2. Installing the canopy

Relative positions of ceiling bracket mounting and electrical cable pass-through holes



#### 2.1 Fasten the ceiling brackets to the ceiling



ATTN! Choose appropriate fastening devices depending on the ceiling type Diameter of the mounting holes in the ceiling bracket are 4.5mm.



# 2.2 Hanging the suspension wires





# 2.3 Hanging the canopy



# 2.4 Leveling the canopy



After the canopy has been leveled and is in its correct final resting position, you may then snip off unused cabel.



# 3. Lighting connection





#### 4. Accessories

# 4.1 Installation of cover plates







В











# 5. Kitchen Canopy maintenance





Spot LED lighting is fastened with spring clips on the top surface of the canopy ceiling. For replacing the luminaire, it should be pulled downward from the canopy ceiling.



#### 5.3 Kitchen Canopy Maintenance

All internal and external surfaces of the kitchen canopy, including light fixtures, are cleaned using neutral cleaning agents. Carefully rinse the surfaces after cleaning, in order to avoid harmful interactions of cleaning agents and high temperatures.

ATTN! Do not use hard or abrasive detergents, chlorine or bleach when cleaning the canopy!

#### Recommended daily:

Never clean the kitchen canopy when any of its surfaces are hot. To clean the grease filter it must be removed from the kitchen canopy. It may be washed by hand,