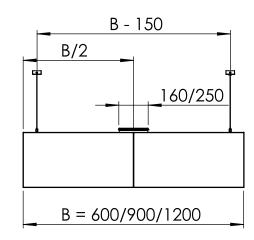

#### 2.1 Fasten the ceiling brackets to the ceiling

ATTN! Choose appropriate fastening devices depending on the ceiling type Diameter of the mounting holes in the ceiling bracket are 4.5mm.