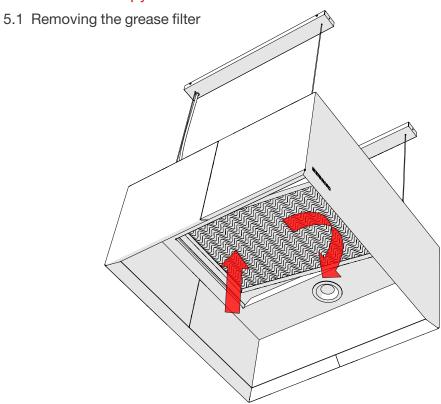

# 5. Kitchen Canopy maintenance

Spot LED lighting is fastened with spring clips on the top surface of the canopy ceiling. For replacing the luminaire, it should be pulled downward from the canopy ceiling.

#### Recommended daily:

Never clean the kitchen canopy when any of its surfaces are hot. To clean the grease filter it must be removed from the kitchen canopy. It may be washed by hand, in a dishwasher, or steam-cleaned. Liquid grease must always be disposed of using methods approved according to local regulations.