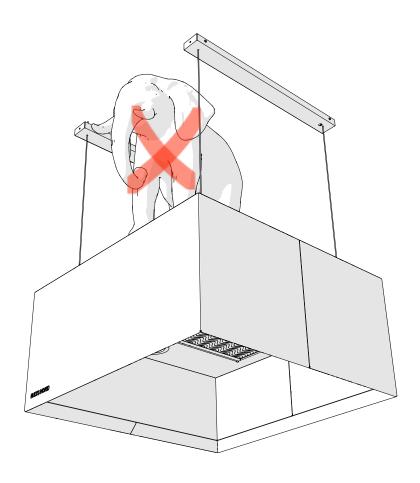

# 1. Safety

It is prohibited to place any additional items of weight on the top of the canopy.