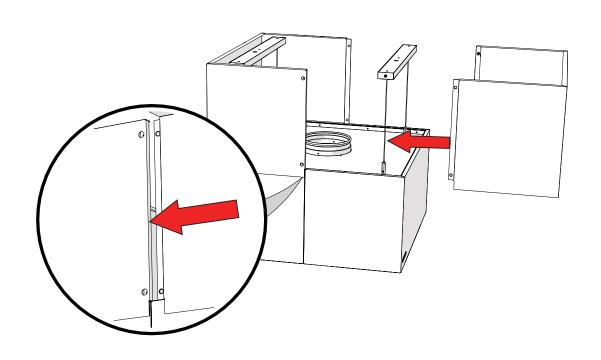

- B Grease filter
- C Suspension wire + 4 × wire ceiling mount







# 1. Safety

It is prohibited to place any additional items of weight on the top of the canopy.





#### 2. Installing the canopy

Relative positions of ceiling bracket mounting and electrical cable pass-through holes



#### 2.1 Fasten the ceiling brackets to the ceiling



ATTN! Choose appropriate fastening devices depending on the ceiling type Diameter of the mounting holes in the ceiling bracket are 4.5mm.



# 2.2 Hanging the suspension wires





# 2.3 Hanging the canopy



# 2.4 Leveling the canopy



After the canopy has been leveled and is in its correct final resting position, you may then snip off unused cabel.



# 3. Lighting connection





#### 4. Accessories

# 4.1 Installation of cover plates







В











# 5. Kitchen Canopy maintenance





Spot LED lighting is fastened with spring clips on the top surface of the canopy ceiling. For replacing the luminaire, it should be pulled downward from the canopy ceiling.



#### 5.3 Kitchen Canopy Maintenance

All internal and external surfaces of the kitchen canopy, including light fixtures, are cleaned using neutral cleaning agents. Carefully rinse the surfaces after cleaning, in order to avoid harmful interactions of cleaning agents and high temperatures.

ATTN! Do not use hard or abrasive detergents, chlorine or bleach when cleaning the canopy!

#### Recommended daily:

Never clean the kitchen canopy when any of its surfaces are hot. To clean the grease filter it must be removed from the kitchen canopy. It may be washed by hand, in a di