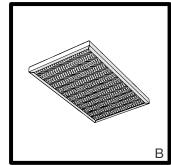

# Table of Contents 1. Safety 2. Installing the canopy 5. Lighting connection 4. Accessories 9 5. Kitchen Canopy maintenance 12

2 RDM-063-1224 www.etsnord.com

- 1 Ceiling bracket
- 2 Electric cable bushing
- 3 Suspension wire
- 4 LED spotlight
- 5 Filter
- 6 Electric cable bushing
- 7 Suspension adjustment point
- 8 Exhaust air connection