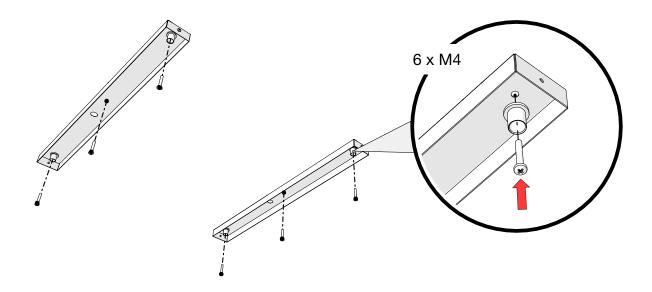

#### 2.1 Fasten the ceiling brackets to the ceiling

ATTN! Choose appropriate fastening devices depending on the ceiling type Diameter of the mounting holes in the ceiling bracket are 4.5mm.