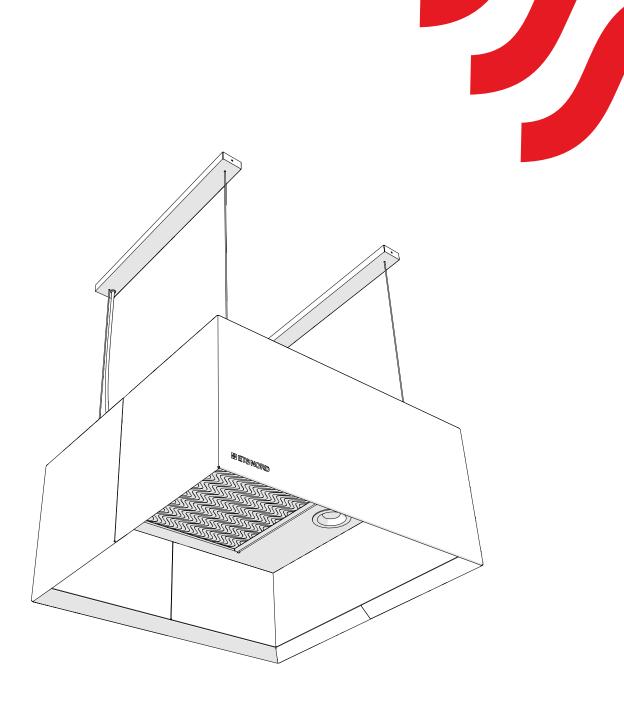

# **NORD**canopy

HP Installation and maintenance manual

# Table of Contents 1. Safety 2. Installing the canopy 5. Lighting connection 4. Accessories 9 5. Kitchen Canopy maintenance 12

2 RDM-063-1224 www.etsnord.com

- 1 Ceiling bracket
- 2 Electric cable bushing
- 3 Suspension wire
- 4 LED spotlight
- 5 Filter
- 6 Electric cable bushing
- 7 Suspension adjustment point
- 8 Exhaust air connection