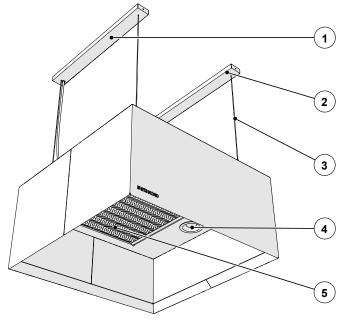

# Table of Contents 1. Safety 2. Installing the canopy 5. Lighting connection 4. Accessories 9 5. Kitchen Canopy maintenance 12

2 RDM-063-1224 www.etsnord.com

- 1 Ceiling bracket
- 2 Electric cable bushing
- 3 Suspension wire
- 4 LED spotlight
- 5 Filter
- 6 Electric cable bushing
- 7 Suspension adjustment point
- 8 Exhaust air connection