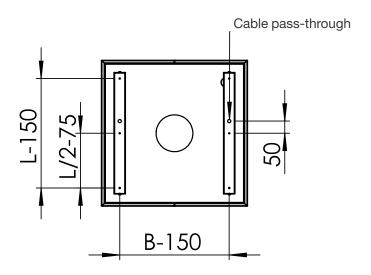

#### 2. Installing the canopy

Relative positions of ceiling bracket mounting and electrical cable pass-through holes

#### 2.1 Fasten the ceiling brackets to the ceiling

ATTN! Choose appropriate fastening devices depending on the ceiling type Diameter of the mounting holes in the ceiling bracket are 4.5mm.