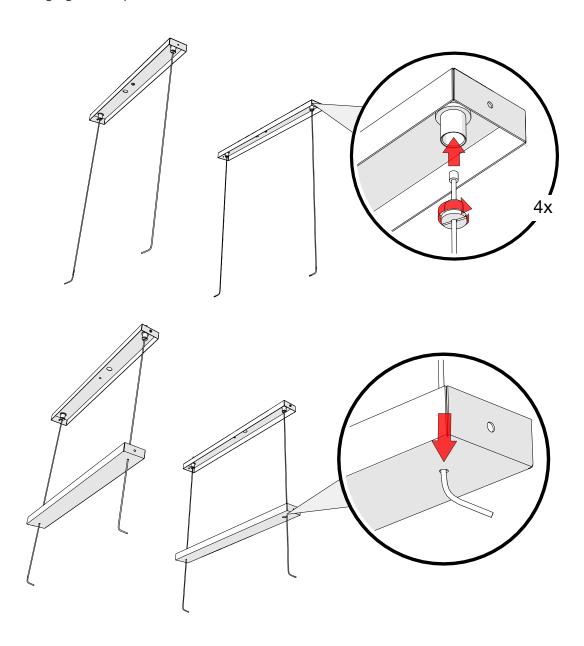

# 2.2 Hanging the suspension wires

# 2.3 Hanging the canopy

# 2.4 Leveling the canopy

After the canopy has been leveled and is in its correct final resting position, you may then snip off unused cabel.