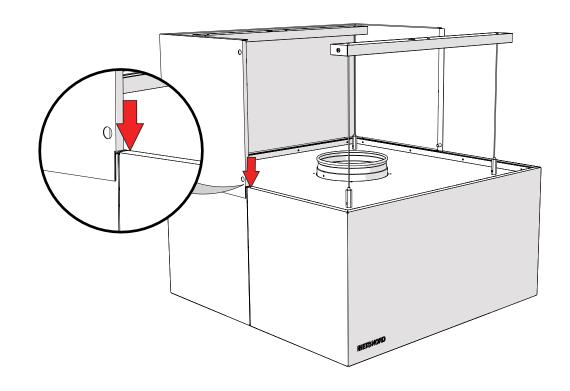

rews
- B Grease filter
- C Suspension wire + 4 × wire ceiling mount







# 1. Safety

It is prohibited to place any additional items of weight on the top of the canopy.





#### 2. Installing the canopy

Relative positions of ceiling bracket mounting and electrical cable pass-through holes



#### 2.1 Fasten the ceiling brackets to the ceiling



ATTN! Choose appropriate fastening devices depending on the ceiling type Diameter of the mounting holes in the ceiling bracket are 4.5mm.



# 2.2 Hanging the suspension wires





# 2.3 Hanging the canopy



# 2.4 Leveling the canopy



After the canopy has been leveled and is in its correct final resting position, you may then snip off unused cabel.



# 3. Lighting connection





#### 4. Accessories

# 4.1 Installation of cover plates







В











# 5. Kitchen Canopy maintenance





Spot LED lighting is fastened with spring clips on the top surface of the canopy ceiling. For replacing the luminaire, it should be pulled downward from the canopy ceiling.



#### 5.3 Kitchen Canopy Maintenance

All internal and external surfaces of the kitchen canopy, including light fixtures, are cleaned using neutral cleaning agents. Carefully rinse the surfaces after cleaning, in order to avoid harmful interactions of cleaning agents and high temperatures.

ATTN! Do not use hard or abrasive detergents, chlorine or bleach when cleaning the canopy!

#### Recommended daily:

Never clean the kitchen canopy when any of its surfaces are hot. To clean the grease filter it must be removed from the kitchen canopy. It may be washed by hand, in