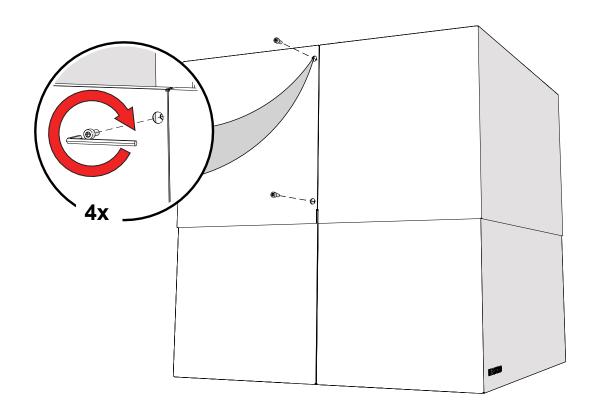

ease filter
- C Suspension wire + 4 × wire ceiling mount







# 1. Safety

It is prohibited to place any additional items of weight on the top of the canopy.





#### 2. Installing the canopy

Relative positions of ceiling bracket mounting and electrical cable pass-through holes



#### 2.1 Fasten the ceiling brackets to the ceiling



ATTN! Choose appropriate fastening devices depending on the ceiling type Diameter of the mounting holes in the ceiling bracket are 4.5mm.



# 2.2 Hanging the suspension wires





# 2.3 Hanging the canopy



# 2.4 Leveling the canopy



After the canopy has been leveled and is in its correct final resting position, you may then snip off unused cabel.



# 3. Lighting connection





#### 4. Accessories

# 4.1 Installation of cover plates







В











# 5. Kitchen Canopy maintenance





Spot LED lighting is fastened with spring clips on the top surface of the canopy ceiling. For replacing the luminaire, it should be pulled downward from the canopy ceiling.



#### 5.3 Kitchen Canopy Maintenance

All internal and external surfaces of the kitchen canopy, including light fixtures, are cleaned using neutral cleaning agents. Carefully rinse the surfaces after cleaning, in order to avoid harmful interactions of cleaning agents and high temperatures.

ATTN! Do not use hard or abrasive detergents, chlorine or bleach when cleaning the canopy!

#### Recommended daily:

Never clean the kitchen canopy when any of its surfaces are hot. To clean the grease filter it must be removed from the kitchen canopy. It may be washed by hand, in a dishwash