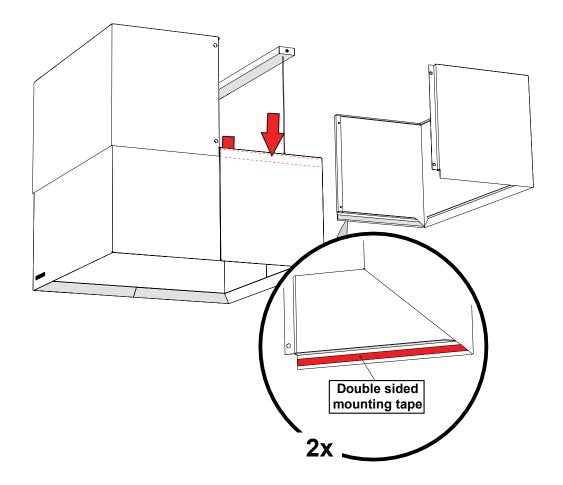

B Grease filter
- C Suspension wire + 4 × wire ceiling mount







# 1. Safety

It is prohibited to place any additional items of weight on the top of the canopy.





#### 2. Installing the canopy

Relative positions of ceiling bracket mounting and electrical cable pass-through holes



#### 2.1 Fasten the ceiling brackets to the ceiling



ATTN! Choose appropriate fastening devices depending on the ceiling type Diameter of the mounting holes in the ceiling bracket are 4.5mm.



# 2.2 Hanging the suspension wires





# 2.3 Hanging the canopy



# 2.4 Leveling the canopy



After the canopy has been leveled and is in its correct final resting position, you may then snip off unused cabel.



# 3. Lighting connection





#### 4. Accessories

# 4.1 Installation of cover plates







В











# 5. Kitchen Canopy maintenance





Spot LED lighting is fastened with spring clips on the top surface of the canopy ceiling. For replacing the luminaire, it should be pulled downward from the canopy ceiling.



#### 5.3 Kitchen Canopy Maintenance

All internal and external surfaces of the kitchen canopy, including light fixtures, are cleaned using neutral cleaning agents. Carefully rinse the surfaces after cleaning, in order to avoid harmful interactions of cleaning agents and high temperatures.

ATTN! Do not use hard or abrasive detergents, chlorine or bleach when cleaning the canopy!

#### Recommended daily:

Never clean the kitchen canopy when any of its surfaces are hot. To clean the grease filter it must be removed from the kitchen canopy. It may be washed by hand, in a dish