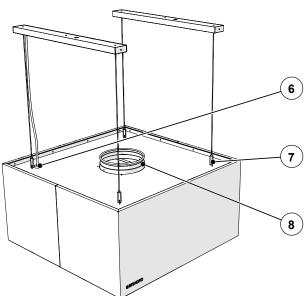

# Table of Contents 1. Safety 2. Installing the canopy 5. Lighting connection 4. Accessories 9 5. Kitchen Canopy maintenance 12

2 RDM-063-1224 www.etsnord.com

- 1 Ceiling bracket
- 2 Electric cable bushing
- 3 Suspension wire
- 4 LED spotlight
- 5 Filter
- 6 Electric cable bushing
- 7 Suspension adjustment point
- 8 Exhaust air connection

# 2.3 Hanging the canopy