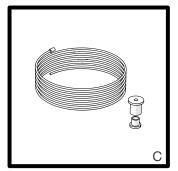

#### In the kit:

- A Ceiling mounting box + 4 screws
- B Grease filter
- C Suspension wire + 4 × wire ceiling mount