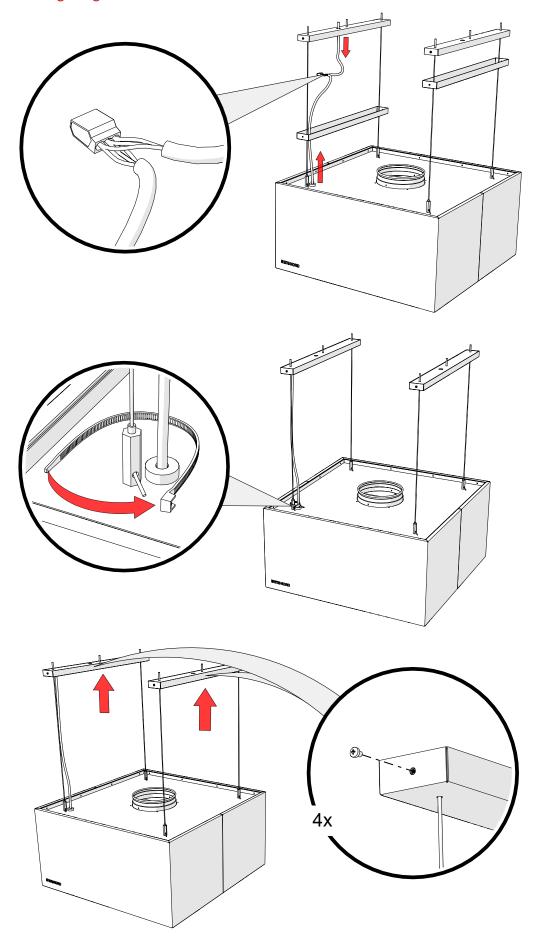

# 2.3 Hanging the canopy

# 2.4 Leveling the canopy

After the canopy has been leveled and is in its correct final resting position, you may then snip off unused cabel.

# 3. Lighting connection