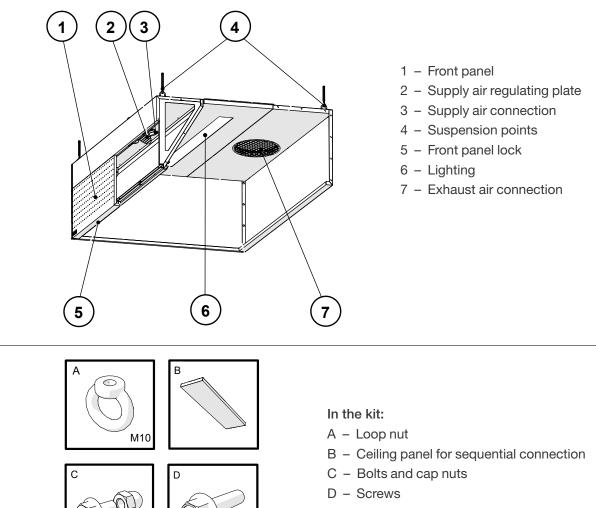

oking.com



## Contents

| 1.  | In the kit                                 | 3  |
|-----|--------------------------------------------|----|
| 2.  | Safety                                     | 4  |
| 3.  | Removing the ceiling panel (Optional)      | 4  |
| 4.  | Hanging the kitchen canopy                 | 4  |
| 5.  | Leveling the canopy                        | 5  |
| 6.  | Opening the front panel                    | 5  |
| 7.  | Fastening kitchen canopy sections together | 6  |
| 8.  | Lighting connection                        | 7  |
| 9.  | Adjusting airflow                          | 8  |
| 10  | . Replacing the luminaires                 | 9  |
| 11. | Canopy maintenance                         | 9  |
| 12  | Accessories                                | 10 |

### 1. In the kit



1.1 Measurements

M5/10

M4/16





### 2. Safety

It is prohibited to hold or add additional weight on the top of the canopy.



## 3. Removing the ceiling panel (optional)

With larger canopies, removing the center ceiling panel can provide better access for exhaust duct and insulation installation.



4. Hanging the kitchen canopy





## 5. Leveling the canopy

Performed for each section.



6. Opening the front panel



The panel locks automatically. NB! At the end of the installation, make sure that the panels are correctly fixed.

## 7. Fastening kitchen canopy sections together

7.1 Hanging the canopy sections side by side



7.2 Sequential connection



7.3 Installation of the ceiling panel between the sections



8. Lighting connection



NB! Performed by electrician.

## 9. Ad