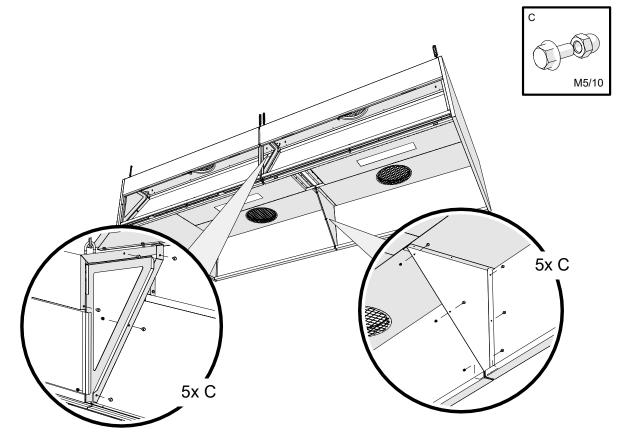

## 7. Fastening kitchen canopy sections together

7.1 Hanging the canopy sections side by side

7.2 Sequential connection

7.3 Installation of the ceiling panel between the sections

8. Lighting connection

NB! Performed by electrician.