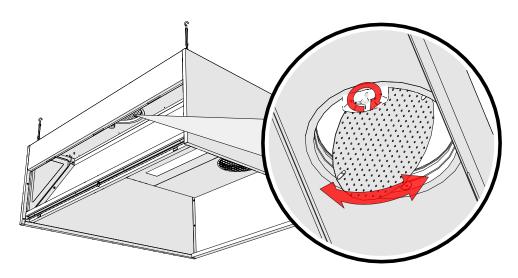

## 3. Removing the ceiling panel (optional)

With larger canopies, removing the center ceiling panel can provide better access for exhaust duct and insulation installation.

4. Hanging the kitchen canopy