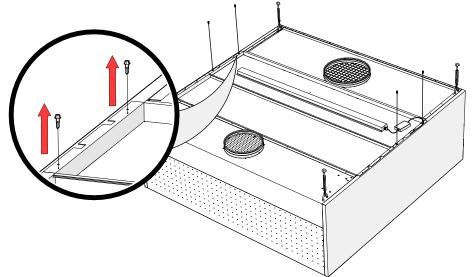

## 3. Removing the ceiling panel (optional)

With larger canopies, removing the center ceiling panel can provide better access for exhaust duct and insulation installation.

4. Hanging the kitchen canopy