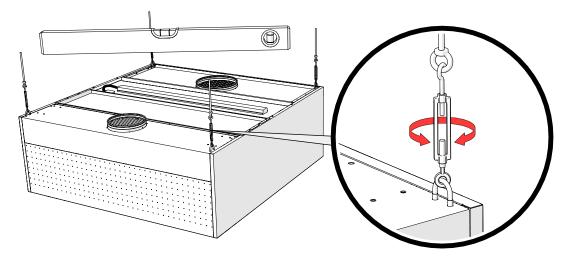

## 5. Leveling the canopy

Performed for each section.

6. Opening the front panel

The panel locks automatically. NB! At the end of the installation, make sure that the panels are correctly fixed.