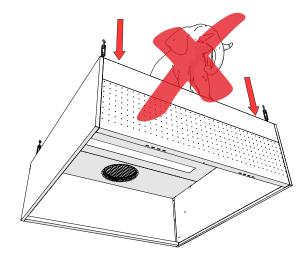

### 2. Safety

It is prohibited to hold or add additional weight on the top of the canopy.