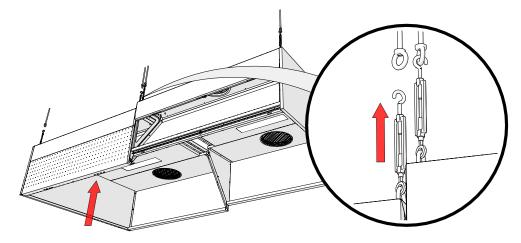

## 3. Removing the ceiling panel (optional)

With larger canopies, removing the center ceiling panel can provide better access for exhaust duct and insulation installation.

4. Hanging the kitchen canopy