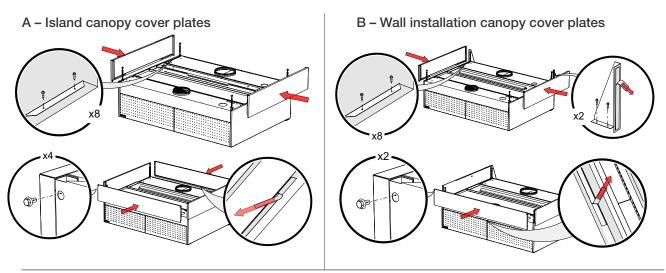

## 12. Accessories

12.1 Cover plates

12.2 Installation of cover plates

C - Sectional canopy cover plates