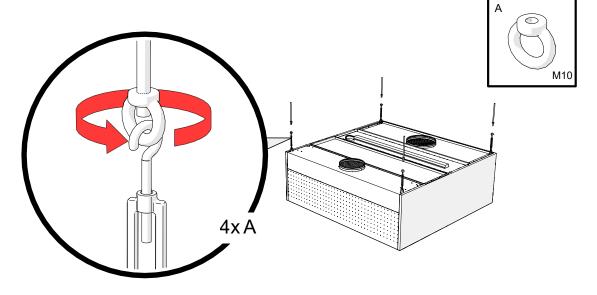

## 7. Fastening kitchen canopy sections together

7.1 Hanging the canopy sections side by side

7.2 Sequential connection

7.3 Installation of the ceiling panel between the sections

8. Lighting connection

NB! Performed by electrician.