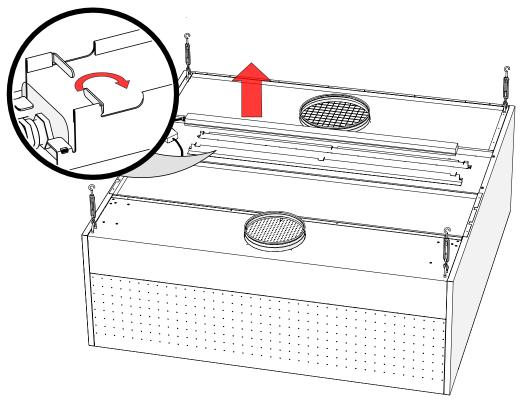

## 5. Leveling the canopy

Performed for each section.

6. Opening the front panel

The panel locks automatically. NB! At the end of the installation, make sure that the panels are correctly fixed.