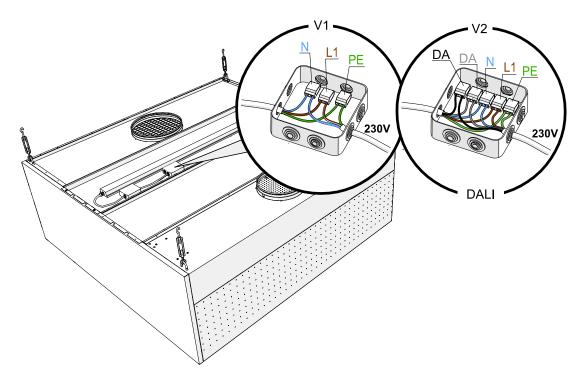

## 7. Fastening kitchen canopy sections together

7.1 Hanging the canopy sections side by side

7.2 Sequential connection

7.3 Installation of the ceiling panel between the sections

8. Lighting connection

NB! Performed by electrician.