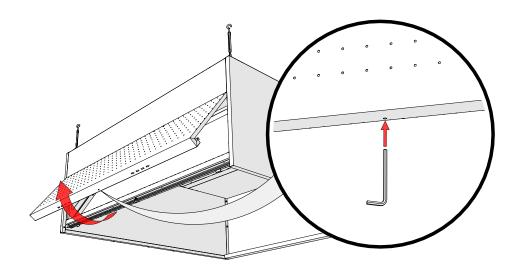

## 5. Leveling the canopy

Performed for each section.

6. Opening the front panel

The panel locks automatically. NB! At the end of the installation, make sure that the panels are correctly fixed.