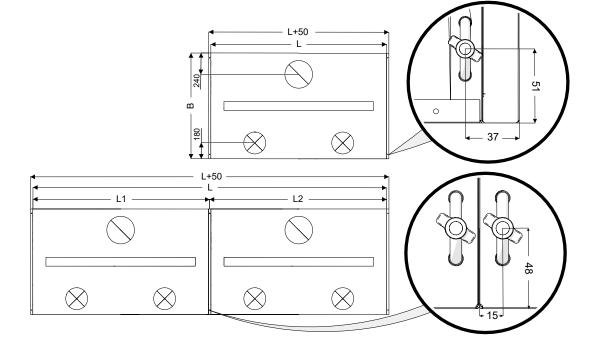

In the kit                                 | 3  |
|-----|--------------------------------------------|----|
| 2.  | Safety                                     | 4  |
| 3.  | Removing the ceiling panel (Optional)      | 4  |
| 4.  | Hanging the kitchen canopy                 | 4  |
| 5.  | Leveling the canopy                        | 5  |
| 6.  | Opening the front panel                    | 5  |
| 7.  | Fastening kitchen canopy sections together | 6  |
| 8.  | Lighting connection                        | 7  |
| 9.  | Adjusting airflow                          | 8  |
| 10  | . Replacing the luminaires                 | 9  |
| 11. | Canopy maintenance                         | 9  |
| 12  | Accessories                                | 10 |

### 1. In the kit



1.1 Measurements

M5/10

M4/16





### 2. Safety

It is prohibited to hold or add additional weight on the top of the canopy.



## 3. Removing the ceiling panel (optional)

With larger canopies, removing the center ceiling panel can provide better access for exhaust duct and insulation installation.



4. Hanging the kitchen canopy





## 5. Leveling the canopy

Performed for each section.



6. Opening the front panel



The panel locks automatically. NB! At the end of the installation, make sure that the panels are correctly fixed.

## 7. Fastening kitchen canopy sections together

7.1 Hanging the canopy sections side by side



7.2 Sequential connection



7.3 Installation of the ceiling panel between the sections



8. Lighting connection



NB! Performed by electrician.

## 9. Adjusting airflow



In order to adj