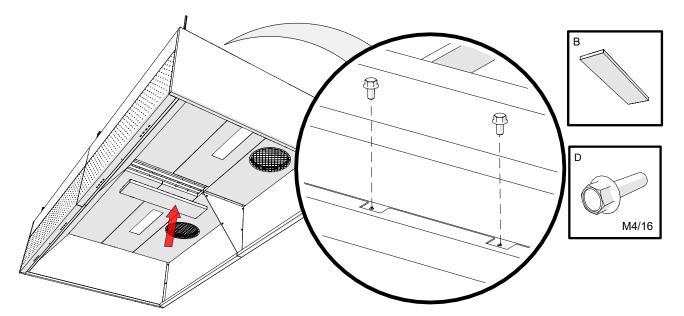

## 12. Accessories

12.1 Cover plates

12.2 Installation of cover plates

C - Sectional canopy cover plates