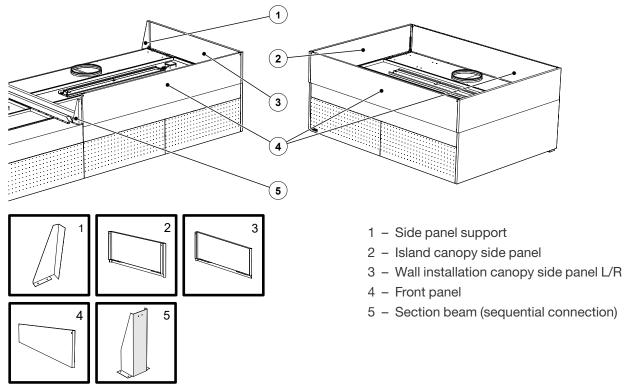

## 7. Fastening kitchen canopy sections together

7.1 Hanging the canopy sections side by side

7.2 Sequential connection

7.3 Installation of the ceiling panel between the sections

8. Lighting connection

NB! Performed by electrician.