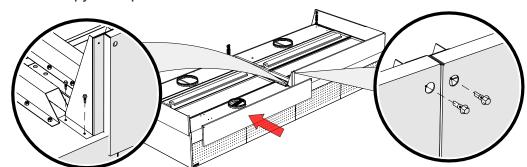

## 7. Fastening kitchen canopy sections together

7.1 Hanging the canopy sections side by side

7.2 Sequential connection

7.3 Installation of the ceiling panel between the sections

8. Lighting connection

NB! Performed by electrician.